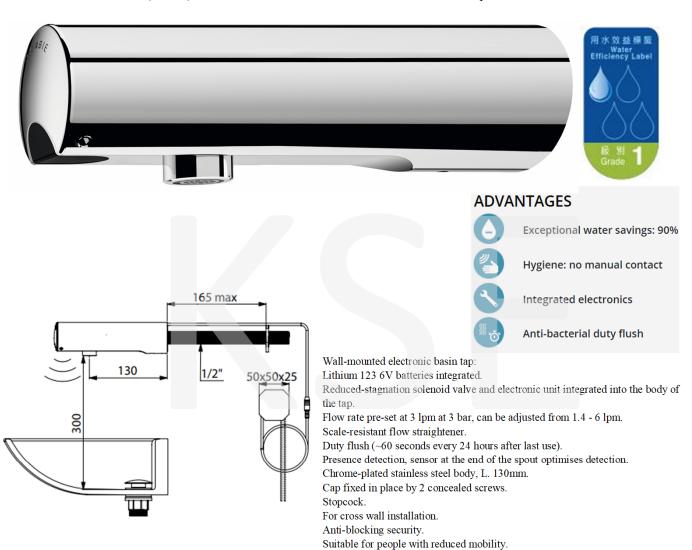

## SANITARY WARE SPECIFICATION SHEET

Model: 443410

Descriptions: Delabie (France) "TEMPOMATIC 4" Wall-mounted electronic basin tap with

230/6V recessed mains supply; nominated flow rate 0.6 L/min in WELS Grade 1;

Registration No. TN 21-0052

Dimensions: Refer to drawing Material: Metal

Manufacturer: Delabie (France) Finish: Chrome plated

\* All information of the above is for the reference only. No prior notice is made if any changes.