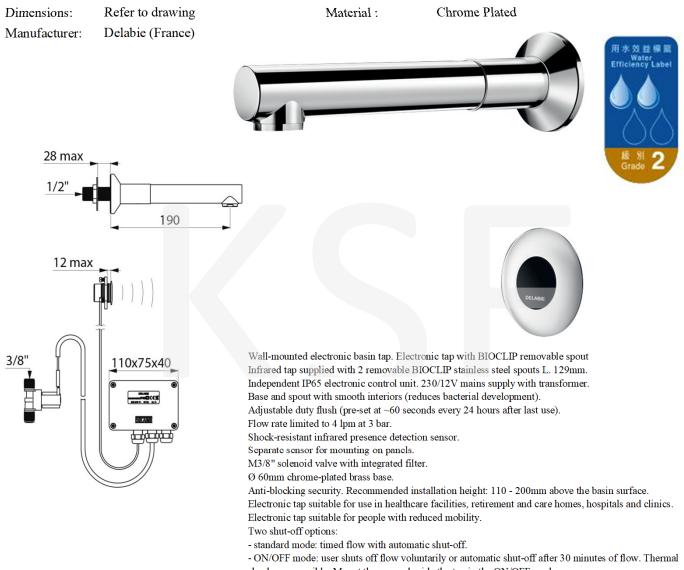

# SANITARY WARE SPECIFICATION SHEET

1804T2 (spout)

Model: 20804T2

447100(Sensor eye)

DELABIE

Descriptions: Delabie (France) "TEMPOMATIC" Wall-mounted electronic sensor basin tap with BIOCLIP removable spout, 230/12V mains supply with transformer. Two shut-off options. Nominal flow rate 3.3 L/Min in WELS Grade 2 ; Registration No. TN 20-0030

### **ADVANTAGES**

Automatic duty flush limits bacterial development

Hygiene: spout can be removed and descaled inside

Hygiene: smooth interior reduces bacteria

| Connector    | 3/8"                        |
|--------------|-----------------------------|
| Technology   | Wall-mounted electronic tap |
| Depth        | 190mm                       |
| Length       | 129mm                       |
| Spout length | 188mm                       |
| Flow rate    | 4 lpm at 3 bar              |
| Finish       | Chrome-plated brass         |