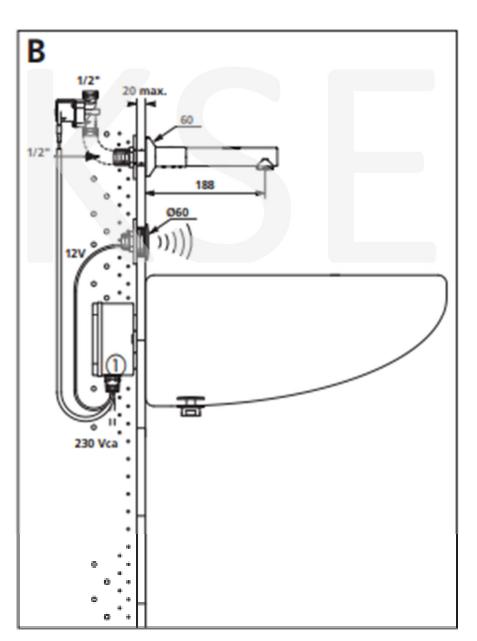

# SANITARY WARE SPECIFICATION SHEET

1804T2 (spout)

Model: 20804T2

447100(Sensor eye)

DELABIE

Descriptions: Delabie (France) "TEMPOMATIC" Wall-mounted electronic sensor basin tap with BIOCLIP removable spout, 230/12V mains supply with transformer. Two shut-off options. Nominal flow rate 3.3 L/Min in WELS Grade 2 ; Registration No. TN 20-0030

### **ADVANTAGES**

Automatic duty flush limits bacterial development

Hygiene: spout can be removed and descaled inside

Hygiene: smooth interior reduces bacteria

| Connector    | 3/8"                        |
|--------------|-----------------------------|
| Technology   | Wall-mounted electronic tap |
| Depth        | 190mm                       |
| Length       | 129mm                       |
| Spout length | 188mm                       |
| Flow rate    | 4 lpm at 3 bar              |
| Finish       | Chrome-plated brass         |