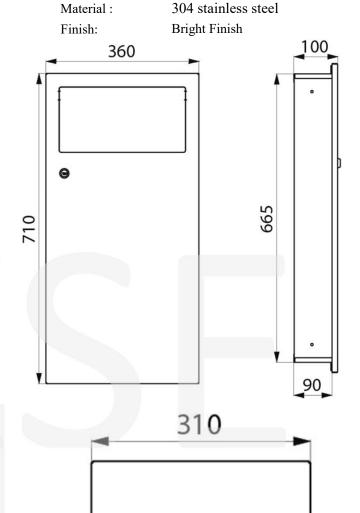

## SANITARY WARE SPECIFICATION SHEET

Model: 510713S

Descriptions: Delabie (France) recessed stainless steel waste bin made of 1.2 mm thick stainless

steel in bright finish. Capacity: 18 L

Dimensions: H710 x L100 x W360 mm

## **ADVANTAGES**

Vandal-resistant model with lock

For recessed installation

Bacteriostatic 304 stainless steel

Strength: 1.2mm thick

\* All information of the above is for the reference only. No prior notice is made if any changes.