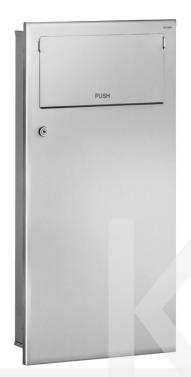

## Watse bin

## SANITARY WARE SPECIFICATION SHEET

Model: 510713S

Descriptions: Delabie (France) recessed stainless steel waste bin made of 1.2 mm thick stainless

steel in bright finish. Capacity: 18 L

Dimensions: H710 x L100 x W360 mm

## **ADVANTAGES**

Vandal-resistant model with lock

For recessed installation

Bacteriostatic 304 stainless steel

Strength: 1.2mm thick

\* All information of the above is for the reference only. No prior notice is made if any changes.