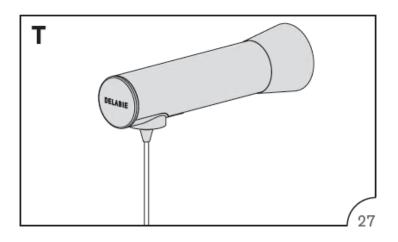

## SANITARY WARE SPECIFICATION SHEET

| Item Descriptions                                                                                                                                                                                                                                                                                                                                                                                                                                                                                                                 | . , , ,                                                                                                                                                                                                                                                                           | INOPTIC" Deck-mounted<br>p dispenser with 230/6V | Illustration/ Drawing                |
|-----------------------------------------------------------------------------------------------------------------------------------------------------------------------------------------------------------------------------------------------------------------------------------------------------------------------------------------------------------------------------------------------------------------------------------------------------------------------------------------------------------------------------------|-----------------------------------------------------------------------------------------------------------------------------------------------------------------------------------------------------------------------------------------------------------------------------------|--------------------------------------------------|--------------------------------------|
| Model                                                                                                                                                                                                                                                                                                                                                                                                                                                                                                                             | 512021P                                                                                                                                                                                                                                                                           |                                                  |                                      |
| Spout length                                                                                                                                                                                                                                                                                                                                                                                                                                                                                                                      | 105mm                                                                                                                                                                                                                                                                             |                                                  |                                      |
| Material                                                                                                                                                                                                                                                                                                                                                                                                                                                                                                                          | Chrome Plated                                                                                                                                                                                                                                                                     |                                                  |                                      |
| Manufacturer                                                                                                                                                                                                                                                                                                                                                                                                                                                                                                                      | Delabie (France)                                                                                                                                                                                                                                                                  |                                                  |                                      |
| Source                                                                                                                                                                                                                                                                                                                                                                                                                                                                                                                            | Ka Shing Enterpris                                                                                                                                                                                                                                                                | ses (H.K) Limted                                 | Total hygiene: no manual contact     |
|                                                                                                                                                                                                                                                                                                                                                                                                                                                                                                                                   | Mr. Ivan Lau / Mr. GilmanYuen                                                                                                                                                                                                                                                     |                                                  | Comfort: automatic soap dispenser    |
| Contact Tel/Fax                                                                                                                                                                                                                                                                                                                                                                                                                                                                                                                   | (852) 2628-0661 /                                                                                                                                                                                                                                                                 | (852) 2490-2700                                  |                                      |
| E-mail                                                                                                                                                                                                                                                                                                                                                                                                                                                                                                                            | project@kashing                                                                                                                                                                                                                                                                   | ehk.com                                          | No waste pump dispenser              |
| Website                                                                                                                                                                                                                                                                                                                                                                                                                                                                                                                           | www.kashingehk                                                                                                                                                                                                                                                                    |                                                  |                                      |
| DESCRIPTION<br>BINOPTIC deck-mounted electro<br>Ref. 512021P (Chrome Plated)<br>Ref. 512021B (Satin finish 304 s<br>Ref. 512021BK (Matte black 30<br>Deck-mounted electronic soap di<br>Liquid soap, foam soap or hydroa<br>No manual contact: hands are aut<br>Spout made from chrome-plated<br>No waste pump dispenser.<br>Separate electronic unit and remo<br>Automatic soap dispenser: mains<br>For vegetable-based liquid soap v<br>Compatible with hydroalcoholic<br>Spout length: 105mm.<br>Supplied with a 1 litre tank. | stainless steel)<br>14 stainless steel)<br>spenser.<br>Icoholic gel dispenser.<br>omatically detected by infrared co<br>304 stainless steel.<br>ovable tank for installation under<br>supply with 230/6V transformer.<br>vith a maximum viscosity of 3,00<br>gel.<br>TECHNICAL CH | the basin.                                       | Liquid or foam soap or gel dispenser |