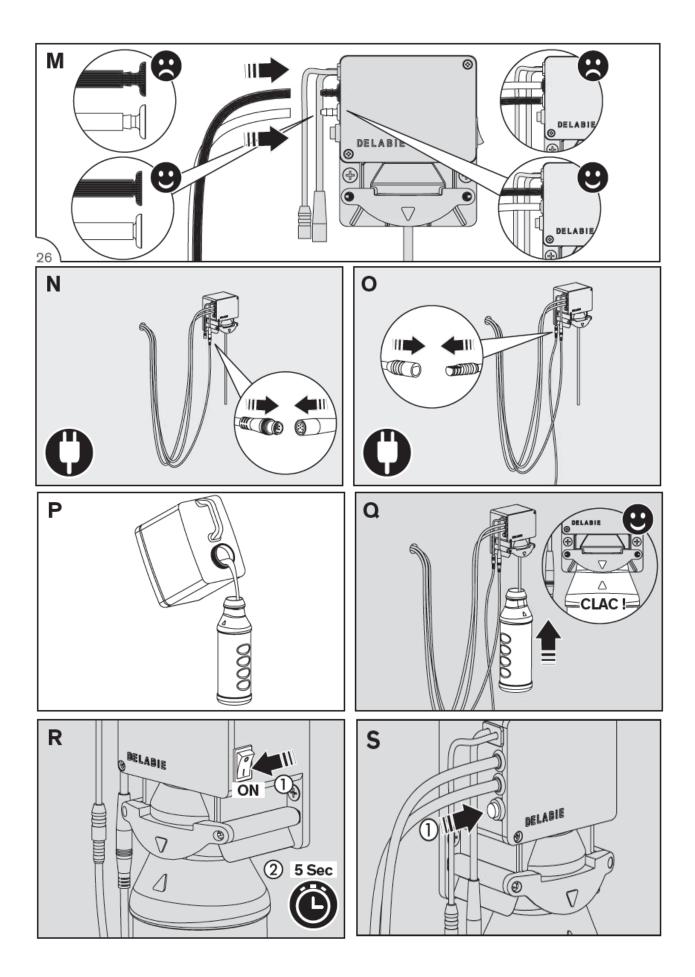

## SANITARY WARE SPECIFICATION SHEET

| Item Descriptions                                                                                                                                                                                                                                                                                                                                                                                                                                                                                                                 | . , , ,                                                                                                                                                                                                                                                                           | INOPTIC" Deck-mounted<br>p dispenser with 230/6V | Illustration/ Drawing                |
|-----------------------------------------------------------------------------------------------------------------------------------------------------------------------------------------------------------------------------------------------------------------------------------------------------------------------------------------------------------------------------------------------------------------------------------------------------------------------------------------------------------------------------------|-----------------------------------------------------------------------------------------------------------------------------------------------------------------------------------------------------------------------------------------------------------------------------------|--------------------------------------------------|--------------------------------------|
| Model                                                                                                                                                                                                                                                                                                                                                                                                                                                                                                                             | 512021P                                                                                                                                                                                                                                                                           |                                                  |                                      |
| Spout length                                                                                                                                                                                                                                                                                                                                                                                                                                                                                                                      | 105mm                                                                                                                                                                                                                                                                             |                                                  |                                      |
| Material                                                                                                                                                                                                                                                                                                                                                                                                                                                                                                                          | Chrome Plated                                                                                                                                                                                                                                                                     |                                                  |                                      |
| Manufacturer                                                                                                                                                                                                                                                                                                                                                                                                                                                                                                                      | Delabie (France)                                                                                                                                                                                                                                                                  |                                                  |                                      |
| Source                                                                                                                                                                                                                                                                                                                                                                                                                                                                                                                            | Ka Shing Enterpris                                                                                                                                                                                                                                                                | ses (H.K) Limted                                 | Total hygiene: no manual contact     |
|                                                                                                                                                                                                                                                                                                                                                                                                                                                                                                                                   | Mr. Ivan Lau / Mr. GilmanYuen                                                                                                                                                                                                                                                     |                                                  | Comfort: automatic soap dispenser    |
| Contact Tel/Fax                                                                                                                                                                                                                                                                                                                                                                                                                                                                                                                   | (852) 2628-0661 /                                                                                                                                                                                                                                                                 | (852) 2490-2700                                  |                                      |
| E-mail                                                                                                                                                                                                                                                                                                                                                                                                                                                                                                                            | project@kashing                                                                                                                                                                                                                                                                   | ehk.com                                          | No waste pump dispenser              |
| Website                                                                                                                                                                                                                                                                                                                                                                                                                                                                                                                           | www.kashingehk                                                                                                                                                                                                                                                                    |                                                  |                                      |
| DESCRIPTION<br>BINOPTIC deck-mounted electro<br>Ref. 512021P (Chrome Plated)<br>Ref. 512021B (Satin finish 304 s<br>Ref. 512021BK (Matte black 30<br>Deck-mounted electronic soap di<br>Liquid soap, foam soap or hydroa<br>No manual contact: hands are aut<br>Spout made from chrome-plated<br>No waste pump dispenser.<br>Separate electronic unit and remo<br>Automatic soap dispenser: mains<br>For vegetable-based liquid soap v<br>Compatible with hydroalcoholic<br>Spout length: 105mm.<br>Supplied with a 1 litre tank. | stainless steel)<br>14 stainless steel)<br>spenser.<br>Icoholic gel dispenser.<br>omatically detected by infrared co<br>304 stainless steel.<br>ovable tank for installation under<br>supply with 230/6V transformer.<br>vith a maximum viscosity of 3,00<br>gel.<br>TECHNICAL CH | the basin.                                       | Liquid or foam soap or gel dispenser |