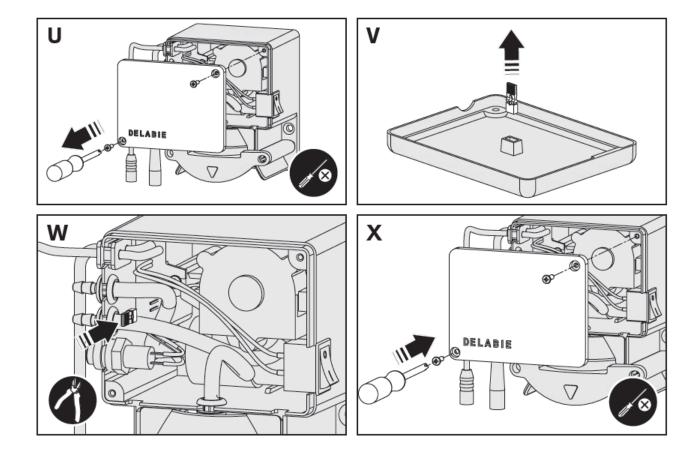

## SANITARY WARE SPECIFICATION SHEET

| Item Descriptions                                                                                                                                                                                                                                                                                                                                                                                                                                                                                                                 | . , , ,                                                                                                                                                                                                                                                                           | INOPTIC" Deck-mounted<br>p dispenser with 230/6V | Illustration/ Drawing                |
|-----------------------------------------------------------------------------------------------------------------------------------------------------------------------------------------------------------------------------------------------------------------------------------------------------------------------------------------------------------------------------------------------------------------------------------------------------------------------------------------------------------------------------------|-----------------------------------------------------------------------------------------------------------------------------------------------------------------------------------------------------------------------------------------------------------------------------------|--------------------------------------------------|--------------------------------------|
| Model                                                                                                                                                                                                                                                                                                                                                                                                                                                                                                                             | 512021P                                                                                                                                                                                                                                                                           |                                                  |                                      |
| Spout length                                                                                                                                                                                                                                                                                                                                                                                                                                                                                                                      | 105mm                                                                                                                                                                                                                                                                             |                                                  |                                      |
| Material                                                                                                                                                                                                                                                                                                                                                                                                                                                                                                                          | Chrome Plated                                                                                                                                                                                                                                                                     |                                                  |                                      |
| Manufacturer                                                                                                                                                                                                                                                                                                                                                                                                                                                                                                                      | Delabie (France)                                                                                                                                                                                                                                                                  |                                                  |                                      |
| Source                                                                                                                                                                                                                                                                                                                                                                                                                                                                                                                            | Ka Shing Enterpris                                                                                                                                                                                                                                                                | ses (H.K) Limted                                 | Total hygiene: no manual contact     |
|                                                                                                                                                                                                                                                                                                                                                                                                                                                                                                                                   | Mr. Ivan Lau / Mr. GilmanYuen                                                                                                                                                                                                                                                     |                                                  | Comfort: automatic soap dispenser    |
| Contact Tel/Fax                                                                                                                                                                                                                                                                                                                                                                                                                                                                                                                   | (852) 2628-0661 /                                                                                                                                                                                                                                                                 | (852) 2490-2700                                  |                                      |
| E-mail                                                                                                                                                                                                                                                                                                                                                                                                                                                                                                                            | project@kashing                                                                                                                                                                                                                                                                   | ehk.com                                          | No waste pump dispenser              |
| Website                                                                                                                                                                                                                                                                                                                                                                                                                                                                                                                           | www.kashingehk                                                                                                                                                                                                                                                                    |                                                  |                                      |
| DESCRIPTION<br>BINOPTIC deck-mounted electro<br>Ref. 512021P (Chrome Plated)<br>Ref. 512021B (Satin finish 304 s<br>Ref. 512021BK (Matte black 30<br>Deck-mounted electronic soap di<br>Liquid soap, foam soap or hydroa<br>No manual contact: hands are aut<br>Spout made from chrome-plated<br>No waste pump dispenser.<br>Separate electronic unit and remo<br>Automatic soap dispenser: mains<br>For vegetable-based liquid soap v<br>Compatible with hydroalcoholic<br>Spout length: 105mm.<br>Supplied with a 1 litre tank. | stainless steel)<br>14 stainless steel)<br>spenser.<br>Icoholic gel dispenser.<br>omatically detected by infrared co<br>304 stainless steel.<br>ovable tank for installation under<br>supply with 230/6V transformer.<br>vith a maximum viscosity of 3,00<br>gel.<br>TECHNICAL CH | the basin.                                       | Liquid or foam soap or gel dispenser |