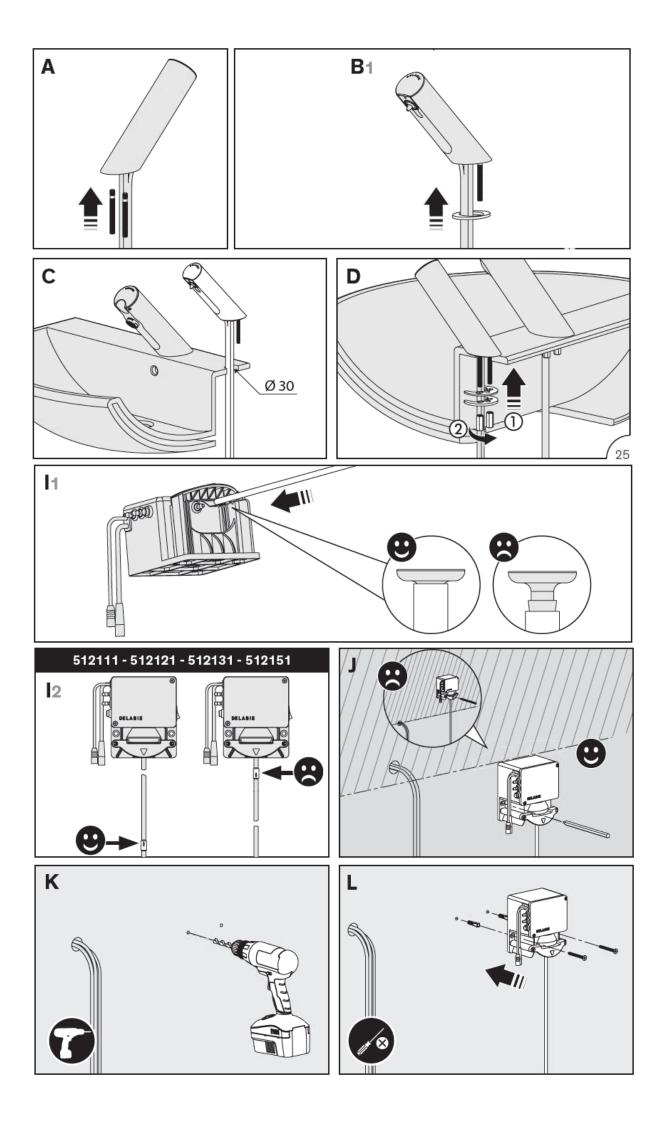

## SANITARY WARE SPECIFICATION SHEET

| Item Descriptions                                                                                                                                                                                                                                                                                                                                                                                                                                                                                                                 | . , , ,                                                                                                                                                                                                                                                                           | INOPTIC" Deck-mounted<br>p dispenser with 230/6V | Illustration/ Drawing                |
|-----------------------------------------------------------------------------------------------------------------------------------------------------------------------------------------------------------------------------------------------------------------------------------------------------------------------------------------------------------------------------------------------------------------------------------------------------------------------------------------------------------------------------------|-----------------------------------------------------------------------------------------------------------------------------------------------------------------------------------------------------------------------------------------------------------------------------------|--------------------------------------------------|--------------------------------------|
| Model                                                                                                                                                                                                                                                                                                                                                                                                                                                                                                                             | 512021P                                                                                                                                                                                                                                                                           |                                                  |                                      |
| Spout length                                                                                                                                                                                                                                                                                                                                                                                                                                                                                                                      | 105mm                                                                                                                                                                                                                                                                             |                                                  |                                      |
| Material                                                                                                                                                                                                                                                                                                                                                                                                                                                                                                                          | Chrome Plated                                                                                                                                                                                                                                                                     |                                                  |                                      |
| Manufacturer                                                                                                                                                                                                                                                                                                                                                                                                                                                                                                                      | Delabie (France)                                                                                                                                                                                                                                                                  |                                                  |                                      |
| Source                                                                                                                                                                                                                                                                                                                                                                                                                                                                                                                            | Ka Shing Enterpris                                                                                                                                                                                                                                                                | ses (H.K) Limted                                 | Total hygiene: no manual contact     |
|                                                                                                                                                                                                                                                                                                                                                                                                                                                                                                                                   | Mr. Ivan Lau / Mr. GilmanYuen                                                                                                                                                                                                                                                     |                                                  | Comfort: automatic soap dispenser    |
| Contact Tel/Fax                                                                                                                                                                                                                                                                                                                                                                                                                                                                                                                   | (852) 2628-0661 /                                                                                                                                                                                                                                                                 | (852) 2490-2700                                  |                                      |
| E-mail                                                                                                                                                                                                                                                                                                                                                                                                                                                                                                                            | project@kashing                                                                                                                                                                                                                                                                   | ehk.com                                          | No waste pump dispenser              |
| Website                                                                                                                                                                                                                                                                                                                                                                                                                                                                                                                           | www.kashingehk                                                                                                                                                                                                                                                                    |                                                  |                                      |
| DESCRIPTION<br>BINOPTIC deck-mounted electro<br>Ref. 512021P (Chrome Plated)<br>Ref. 512021B (Satin finish 304 s<br>Ref. 512021BK (Matte black 30<br>Deck-mounted electronic soap di<br>Liquid soap, foam soap or hydroa<br>No manual contact: hands are aut<br>Spout made from chrome-plated<br>No waste pump dispenser.<br>Separate electronic unit and remo<br>Automatic soap dispenser: mains<br>For vegetable-based liquid soap v<br>Compatible with hydroalcoholic<br>Spout length: 105mm.<br>Supplied with a 1 litre tank. | stainless steel)<br>14 stainless steel)<br>spenser.<br>Icoholic gel dispenser.<br>omatically detected by infrared co<br>304 stainless steel.<br>ovable tank for installation under<br>supply with 230/6V transformer.<br>vith a maximum viscosity of 3,00<br>gel.<br>TECHNICAL CH | the basin.                                       | Liquid or foam soap or gel dispenser |