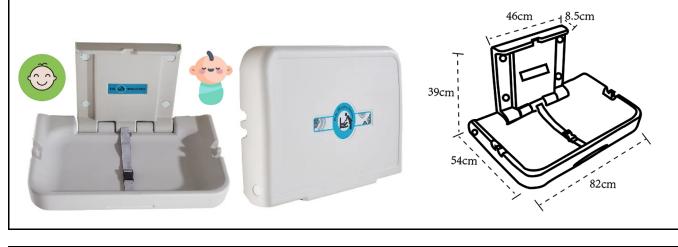

### SANITARY WARE SPECIFICATION SHEET

| Item Descriptions | Casatino (PRC) Horizontal wall mounted<br>polyethylene baby changing station, <b>Capacity:</b><br><b>Static loads of 15KG</b> with EN 12221<br>Registration No. NBHL1710016979IP-02 | Illustration/ Drawing                                                                                                                                                                                                                                                                                                                                                                                                                                                                                                                                                                                                                                                                                                                                                                                                                                                                                                                                                                                                                                                                                                                                                                                                                                                                                                                                                                                                                                                                                                                                                                                                                                                                                                                                                                                                                                                                                                                                                                                                                                                                                                          |
|-------------------|-------------------------------------------------------------------------------------------------------------------------------------------------------------------------------------|--------------------------------------------------------------------------------------------------------------------------------------------------------------------------------------------------------------------------------------------------------------------------------------------------------------------------------------------------------------------------------------------------------------------------------------------------------------------------------------------------------------------------------------------------------------------------------------------------------------------------------------------------------------------------------------------------------------------------------------------------------------------------------------------------------------------------------------------------------------------------------------------------------------------------------------------------------------------------------------------------------------------------------------------------------------------------------------------------------------------------------------------------------------------------------------------------------------------------------------------------------------------------------------------------------------------------------------------------------------------------------------------------------------------------------------------------------------------------------------------------------------------------------------------------------------------------------------------------------------------------------------------------------------------------------------------------------------------------------------------------------------------------------------------------------------------------------------------------------------------------------------------------------------------------------------------------------------------------------------------------------------------------------------------------------------------------------------------------------------------------------|
| Dimensions        | L540 x W820 x H390 mm                                                                                                                                                               |                                                                                                                                                                                                                                                                                                                                                                                                                                                                                                                                                                                                                                                                                                                                                                                                                                                                                                                                                                                                                                                                                                                                                                                                                                                                                                                                                                                                                                                                                                                                                                                                                                                                                                                                                                                                                                                                                                                                                                                                                                                                                                                                |
| Model             | KSE0503.600                                                                                                                                                                         |                                                                                                                                                                                                                                                                                                                                                                                                                                                                                                                                                                                                                                                                                                                                                                                                                                                                                                                                                                                                                                                                                                                                                                                                                                                                                                                                                                                                                                                                                                                                                                                                                                                                                                                                                                                                                                                                                                                                                                                                                                                                                                                                |
| Finish/ Color     | Polyethylene / Gray                                                                                                                                                                 |                                                                                                                                                                                                                                                                                                                                                                                                                                                                                                                                                                                                                                                                                                                                                                                                                                                                                                                                                                                                                                                                                                                                                                                                                                                                                                                                                                                                                                                                                                                                                                                                                                                                                                                                                                                                                                                                                                                                                                                                                                                                                                                                |
| Manufacturer      | CASATINO (PRC)                                                                                                                                                                      | ( The second sec |
| Source            | Ka Shing Enterprises (H.K) Limted                                                                                                                                                   |                                                                                                                                                                                                                                                                                                                                                                                                                                                                                                                                                                                                                                                                                                                                                                                                                                                                                                                                                                                                                                                                                                                                                                                                                                                                                                                                                                                                                                                                                                                                                                                                                                                                                                                                                                                                                                                                                                                                                                                                                                                                                                                                |
|                   | Mr. Ivan Lau / Mr. GilmanYuen                                                                                                                                                       |                                                                                                                                                                                                                                                                                                                                                                                                                                                                                                                                                                                                                                                                                                                                                                                                                                                                                                                                                                                                                                                                                                                                                                                                                                                                                                                                                                                                                                                                                                                                                                                                                                                                                                                                                                                                                                                                                                                                                                                                                                                                                                                                |
| Contact Tel/Fax   | (852) 2628-0661 / (852) 2490-2700                                                                                                                                                   |                                                                                                                                                                                                                                                                                                                                                                                                                                                                                                                                                                                                                                                                                                                                                                                                                                                                                                                                                                                                                                                                                                                                                                                                                                                                                                                                                                                                                                                                                                                                                                                                                                                                                                                                                                                                                                                                                                                                                                                                                                                                                                                                |
| E-mail            | project@kashingehk.com                                                                                                                                                              |                                                                                                                                                                                                                                                                                                                                                                                                                                                                                                                                                                                                                                                                                                                                                                                                                                                                                                                                                                                                                                                                                                                                                                                                                                                                                                                                                                                                                                                                                                                                                                                                                                                                                                                                                                                                                                                                                                                                                                                                                                                                                                                                |
| Website           | www.kashingehk.com                                                                                                                                                                  |                                                                                                                                                                                                                                                                                                                                                                                                                                                                                                                                                                                                                                                                                                                                                                                                                                                                                                                                                                                                                                                                                                                                                                                                                                                                                                                                                                                                                                                                                                                                                                                                                                                                                                                                                                                                                                                                                                                                                                                                                                                                                                                                |