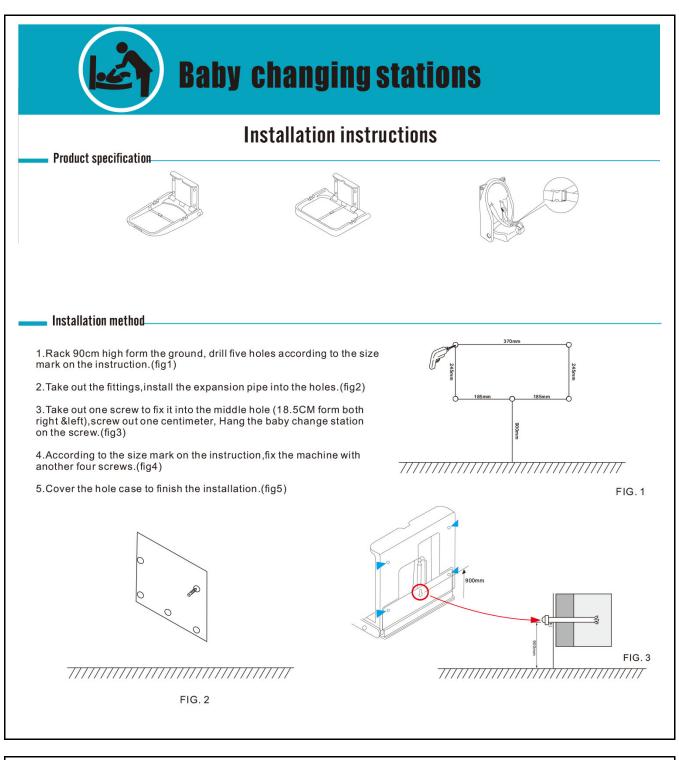

Baby changing station body shall be durable, injection-molded polypropylene. Design of unit shall be surface-mounted. Unit shall be equipped with a pneumatic cylinder for controlled opening and closing of bed. Bed shall be secured to metal mounting chassis with a concealed steel-on-steel hinge. No hinge structure shall be exposed on interior or exterior surfaces. Unit shall have mounting hardware included. regulations when properly installed. Bed shall have smooth concave changing area with a safety strap.

The design and manufacture of products is intended to be compliant with the 2010 ADA Standards for Accessible Design and the 2009 ICC A117.1, Accessible and Usable Buildings and Facilities. Unit shall conform to ASTM F2285-04(16) Standard Safety Performance Specification for Diaper Changing Tables for Commercial Use, ANSI Z535.4 Product Safety Signs and Labels, EN 12221:2008+A1: 2013. Unit shall have a built-in Liner Dispenser for use with 3-ply chemical free biodegradable bed liners, instructional graphics and safety.