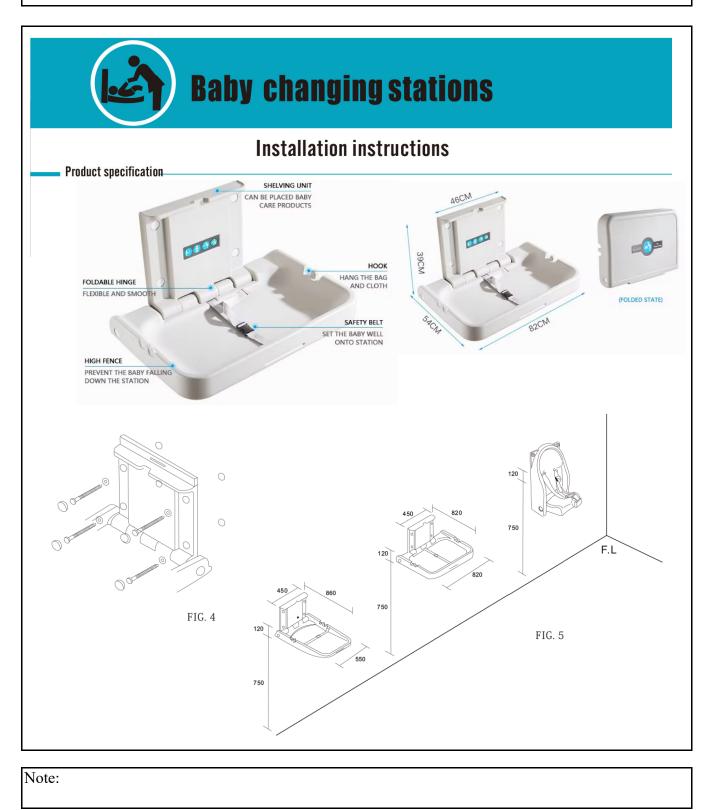

Baby changing station body shall be durable, injection-molded polypropylene. Design of unit shall be surface-mounted. Unit shall be equipped with a pneumatic cylinder for controlled opening and closing of bed. Bed shall be secured to metal mounting chassis with a concealed steel-on-steel hinge. No hinge structure shall be exposed on interior or exterior surfaces. Unit shall have mounting hardware included. regulations when properly installed. Bed shall have smooth concave changing area with a safety strap.

The design and manufacture of products is intended to be compliant with the 2010 ADA Standards for Accessible Design and the 2009 ICC A117.1, Accessible and Usable Buildings and Facilities. Unit shall conform to ASTM F2285-04(16) Standard Safety Performance Specification for Diaper Changing Tables for Commercial Use, ANSI Z535.4 Product Safety Signs and Labels, EN 12221:2008+A1: 2013. Unit shall have a built-in Liner Dispenser for use with 3-ply chemical free biodegradable bed liners, instructional graphics and safety.