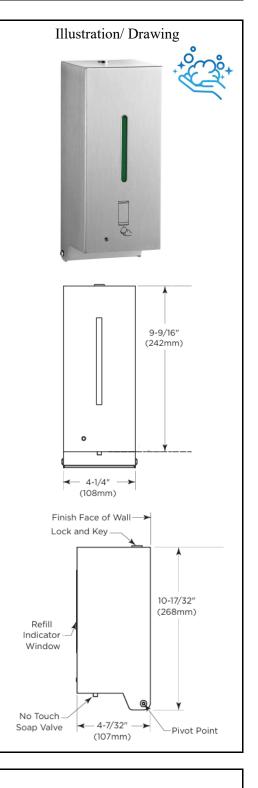

# SANITARY WARE SPECIFICATION SHEET

| Item Descriptions | Bobrick (USA) Stainless steel automatic wall mounted foam soap dispenser |  |  |  |
|-------------------|--------------------------------------------------------------------------|--|--|--|
|                   |                                                                          |  |  |  |
| Model             | B-2013                                                                   |  |  |  |
| Dimensions        | W108 x L107 x H268 mm                                                    |  |  |  |
| Material/ Finish  | Stainless Steel/ Satin                                                   |  |  |  |
| Manufacturer      | Bobrick Washroom Equipment Inc. (USA)                                    |  |  |  |
| Source            | Ka Shing Enterprises (H.K) Limted                                        |  |  |  |
|                   | Mr. Ivan Lau / Mr. GilmanYuen                                            |  |  |  |
| Contact Tel/Fax   | (852) 2628-0661 / (852) 2490-2700                                        |  |  |  |
| E-mail            | project@kashingehk.com                                                   |  |  |  |
| Website           | www.kashingehk.com                                                       |  |  |  |

## Housing

— Welded 18-8, Type-304, 18-gauge (1.0 mm) stainless steel with satin-finish. Plastic back plate incorporates mounting screw holes and mounting tape. Equipped with concealed mounting, clear acrylic refill-indicator window and key lock. Refillable, plastic container. Capacity: 800 ml (27-fl oz).

#### Valve

— No-touch, sensor-activated valve suitable for foam soap, concentrated foam soap or cartridge type of foam soap