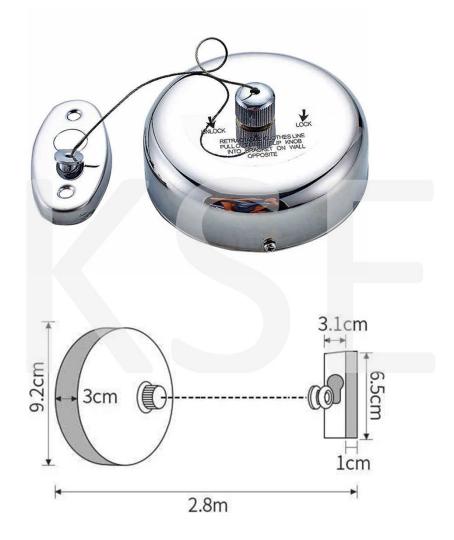

## SANITARY WARE SPECIFICATION SHEET

Model: KSE0229.200

Descriptions: Casatino (PRC) stainless steel surface mounted retractable clothes line

Dimensions: Ø92 mm Finish: Stainless Steel

Manufacturer: CASATINO (PRC) Color: Silver